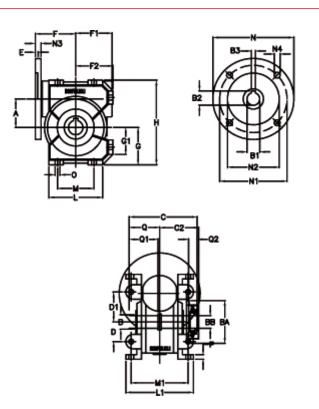

## **Data Sheet**

Article number: 390204901802216 Description: Worm Gear with Torque Limiter VF 49-L1-U-18 P63B5

## **Measures**

| а     | = 49.5            | C2          | = 63.5             | g = 64.5   | N = 140   | Q1 = 41 |
|-------|-------------------|-------------|--------------------|------------|-----------|---------|
| В     | = 25              | D           | = 34               | G1 = 46.5  | N1 = 115  | Q2 = 15 |
| B1 E7 | <sup>′</sup> = 11 | D1          | = 52               | H = 146.5  | N2 = 95   |         |
| B2    | = 12.8            | Description | n = VF 49U-xx-63B5 | H1 = 110.5 | N3 = 10.5 |         |
| B3 H9 | ) = 4             | E           | = 3.0              | L = 93     | N4 = 9.5  |         |
| BA    | = 63              | F           | = 70               | L1 = 117   | O = 8.5   |         |
| BB H7 | 7 = 14            | F1          | = 63               | m = 63     | P = 8     |         |
| С     | = 105             | F2          | = 64.5             | M1 = 98.5  | Q = 51.0  |         |